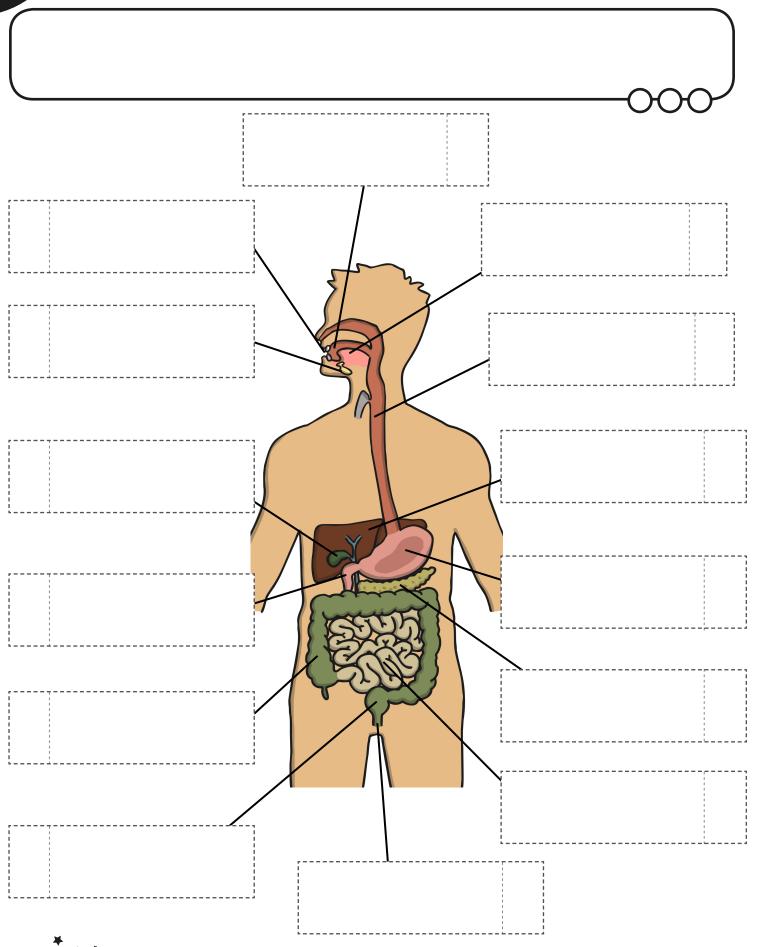

## Interactive Digestive System

| Write the function of each body p<br>function and write the name of the | art on the worksheet. Cut out the at body part on the flap. | flaps below and stick one over each |
|-------------------------------------------------------------------------|-------------------------------------------------------------|-------------------------------------|
|                                                                         |                                                             |                                     |
|                                                                         |                                                             |                                     |
|                                                                         |                                                             |                                     |
|                                                                         |                                                             |                                     |
|                                                                         |                                                             |                                     |
|                                                                         |                                                             | <u> </u>                            |
| Write the function of each body p<br>function and write the name of the | art on the worksheet. Cut out the at body part on the flap. | flaps below and stick one over each |
|                                                                         |                                                             |                                     |
|                                                                         |                                                             |                                     |
|                                                                         |                                                             |                                     |
|                                                                         |                                                             |                                     |
|                                                                         |                                                             |                                     |
| Write the function of each body p function and write the name of the    | art on the worksheet. Cut out the at body part on the flap. | flaps below and stick one over ed   |