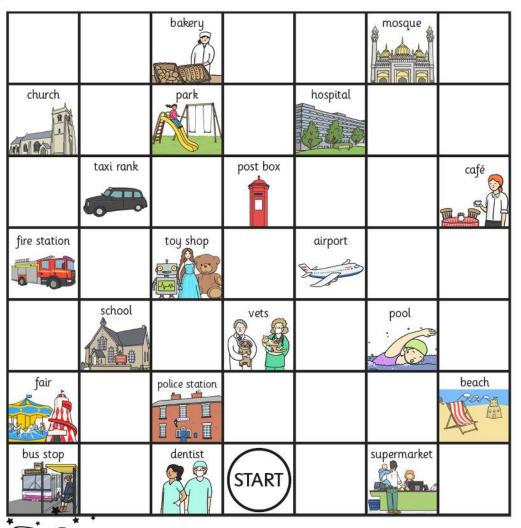

# Compass Directions - Answers

- From there, go north east 1 square. Where are you now?At the hospital.
- 3. From there, go south 2 squares. Where are you now?

  At the airport.
- 4. From there, go west 4 squares. Where are you now?

  At the fire station.
- 5. From there, go south east 2 squares. Where are you now?
  At the police station.
- Start at the school. How do you get to the fair?
   square south west.
- $\label{eq:continuous} \textbf{7.} \quad \text{Direct someone from the fair to the hospital.}$ 
  - 4 squares north east.
- Write directions from somewhere on the map to another place.
   Each child's answer will differ.

# Compass Directions - Answers

From the start go north 4 squares and west 2 squares.
 Where are you now?

At the taxi rank.

2. From there, go north east 1 square and east 2 squares. Where are you now?

At the hospital.

At the beach.

4. From there, go west 4 squares and south 1 square. Where are you now?

At the dentist.

5. From there, go north west 1 square and west 1 square. Where are you now?

At the fair.

6. Start at the supermarket. How do you get to the church?

5 squares north west.

7. Direct someone from the pool to the park.

3 squares north west.

8. Write directions from somewhere on the map to another place.

Each child's answer will differ.