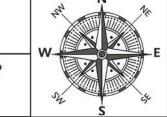

# Compass Directions - Answers

- From there, go north east 1 square. Where are you now?At the hospital.
- 3. From there, go south 2 squares. Where are you now?

  At the airport.
- 4. From there, go west 4 squares. Where are you now?

  At the fire station.
- 5. From there, go south east 2 squares. Where are you now?
  At the police station.
- Start at the school. How do you get to the fair?
   square south west.
- $\label{eq:continuous} \textbf{7.} \quad \text{Direct someone from the fair to the hospital.}$ 
  - 4 squares north east.
- Write directions from somewhere on the map to another place.
   Each child's answer will differ.

# Compass Directions - Answers

From the start go north 4 squares and west 2 squares.
 Where are you now?

At the taxi rank.

2. From there, go north east 1 square and east 2 squares. Where are you now?

At the hospital.

At the beach.

4. From there, go west 4 squares and south 1 square. Where are you now?

At the dentist.

5. From there, go north west 1 square and west 1 square. Where are you now?

At the fair.

6. Start at the supermarket. How do you get to the church?

5 squares north west.

7. Direct someone from the pool to the park.

3 squares north west.

8. Write directions from somewhere on the map to another place.

Each child's answer will differ.