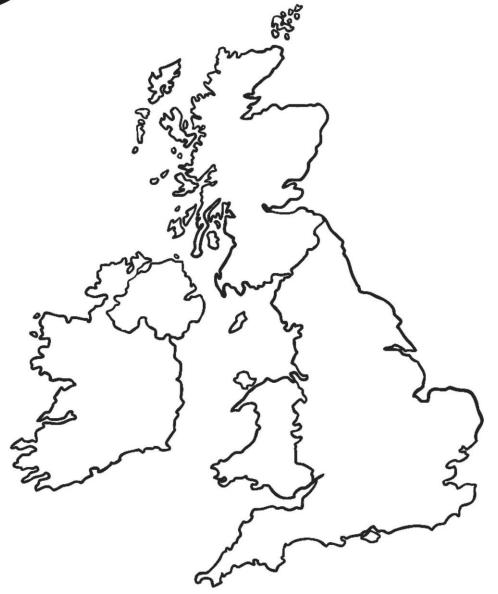

#### Draw diagrams to show how you can found out the answers to these questions:

1. Swindon is west of London. Portsmouth is south of Swindon. What direction is Portsmouth from London?

South

2. Lincoln is east of Chester. Blackpool is north of Chester. What direction is Blackpool from Lincoln?

North west

3. Sheffield is south of Leeds. Harrogate is north of Sheffield. What direction is Harrogate from Leeds?

North

4. Cardiff is west of London. London is east of Bristol. What direction is Cardiff from Bristol?

West

5. Leeds is south of Newcastle. Hull is east of Leeds. What direction is Hull from Newcastle?

South east