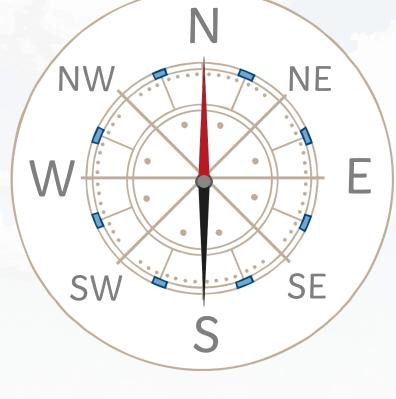

### The Four Cardinal Points of a Compass

We use compass points to describe position and direction.

There are four main (cardinal) points of the compass:

North, South, East and West.

Each quarter turn brings you to a new compass point.

If I am facing North and turn 90° clockwise, I will be facing East.

East

I am facing South and turn 90° clockwise.

Which direction am I facing now?

West

I am facing North and turn 180° anticlockwise.

Which direction am I facing now?

South

I am facing West and turn 270° clockwise.

Which direction am I facing now?

South

I am facing North and turn 270° anticlockwise.

Which direction am I facing now?

East

#### The Four Intercardinal Points

We can be more specific if we use a further 4 (intercardinal) compass points.

These come halfway between the main points and are called:

North-East (NE),

South-East (SE),

South-West (SW)

and North-West (NW).

I am facing North-East (NE) and turn 90° anticlockwise.

Which direction am I facing now?

North-West

I am facing South-West and turn 180° clockwise.

Which direction am I facing now?

North-East

Between each of the 8 compass points, there are 45°. This is  $\frac{1}{8}$  of a turn.

I am facing North-West and turn 45° clockwise.

Which direction am I facing now?

North

I am facing East and turn 135° anticlockwise.

Which direction am I facing now?

North-West