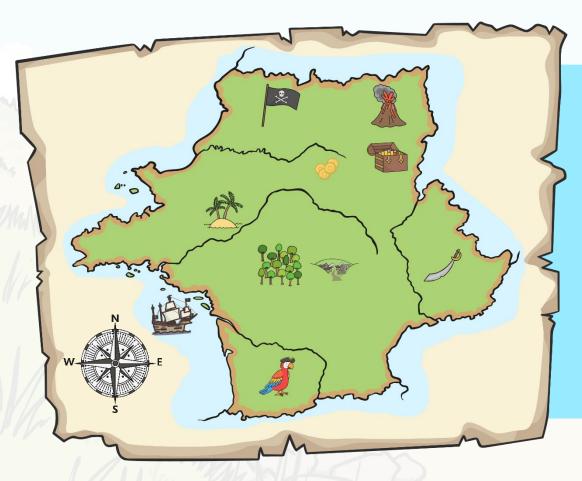

### Where Shall We Go?

How could you get from the parrot to the flag?

What about from the cutlass to the forest?

How could you get from the palm trees to the treasure?