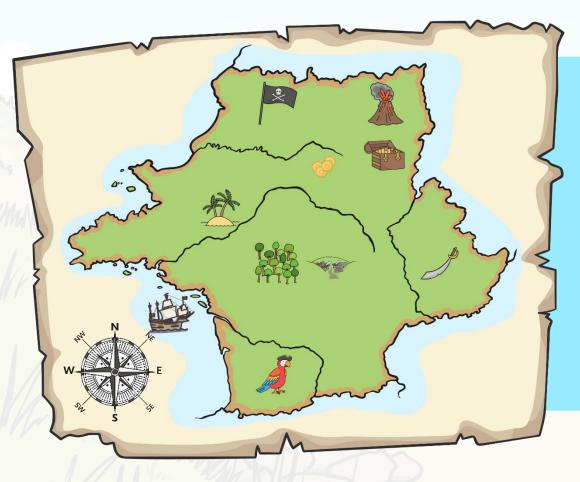

#### Where Shall We Go Now?

How could you get from the palm trees to the treasure?

How could you get from the coins to the volcano?

How could you get from the forest to the palm trees and then to the flag?