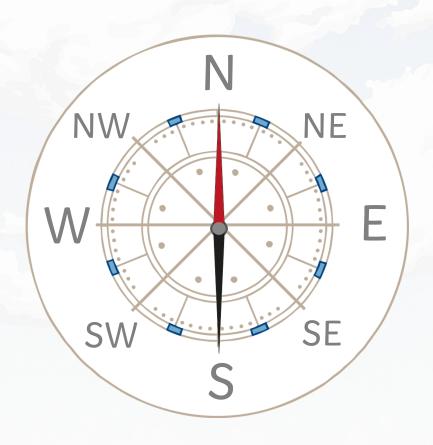

### The Four Cardinal Points of a Compass

We use compass points to describe position and direction.

There are four main (cardinal) points of the compass:

North, South, East and West.

Each quarter turn brings you to a new compass point.

#### The Four Intercardinal Points

We can be more specific if we use a further 4 (intercardinal) compass points.

These come halfway between the main points and are called:

North-East (NE),

South-East (SE),

South-West (SW)

and North-West (NW).

I am facing North-East (NE) and turn 90° anticlockwise.

Which direction am I facing now?

North-West

I am facing South-West and turn 180° clockwise.

Which direction am I facing now?