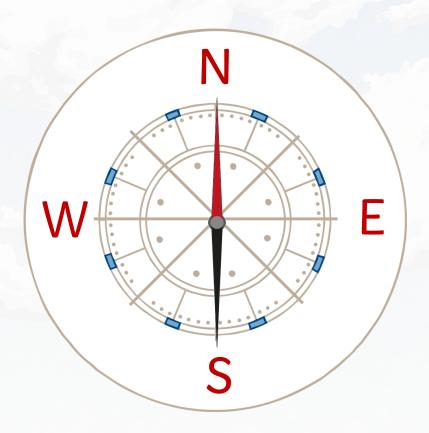

### The Four Cardinal Points of a Compass

We use compass points to describe position and direction.

There are four main (cardinal) points of the compass:

North, South, East and West.

Each quarter turn brings you to a new compass point.

If I am facing North and turn 90° clockwise, I will be facing East.

East

I am facing South and turn 90° clockwise.

Which direction am I facing now?

West

I am facing North and turn 180° anticlockwise.

Which direction am I facing now?

South

I am facing West and turn 270° clockwise.

Which direction am I facing now?

South

I am facing North and turn 270° anticlockwise.

Which direction am I facing now?

East