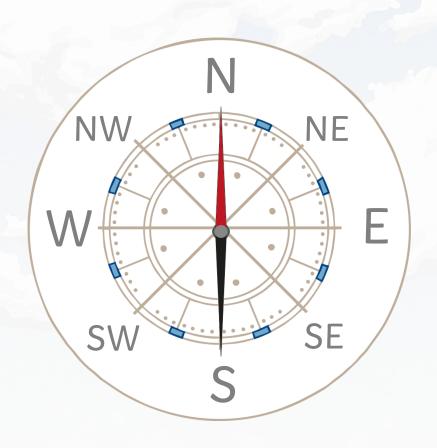

### The Four Cardinal Points of a Compass

We use compass points to describe position and direction.

There are four main (cardinal) points of the compass:

North, South, East and West.

Each quarter turn brings you to a new compass point.

If I am facing North and turn 90° clockwise, I will be facing East.

East

I am facing South and turn 90° clockwise.

Which direction am I facing now?

West

I am facing North and turn 180° anticlockwise.

Which direction am I facing now?

South

I am facing West and turn 270° clockwise.

Which direction am I facing now?

South

I am facing North and turn 270° anticlockwise.

Which direction am I facing now?

East

#### The Four Intercardinal Points

We can be more specific if we use a further 4 (intercardinal) compass points.

These come halfway between the main points and are called:

North-East (NE),

South-East (SE),

South-West (SW)

and North-West (NW).

I am facing North-East (NE) and turn 90° anticlockwise.

Which direction am I facing now?

North-West

I am facing South-West and turn 180° clockwise.

Which direction am I facing now?

North-East

Between each of the 8 compass points, there are 45°. This is  $\frac{1}{8}$  of a turn.

I am facing North-West and turn 45° clockwise.

Which direction am I facing now?

North

I am facing East and turn 135° anticlockwise.

Which direction am I facing now?

North-West