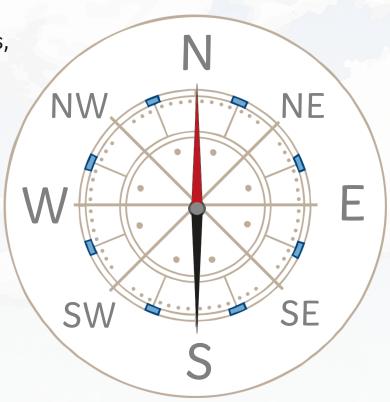

### The Four Cardinal Points of a Compass

We use compass points to describe position and direction.

There are four main (cardinal) points of the compass:

North, South, East and West.

Each quarter turn brings you to a new compass point.

If I am facing North and turn 90° clockwise, I will be facing East.

East

I am facing South and turn 90° clockwise.

Which direction am I facing now?

West

I am facing North and turn 180° anticlockwise.

Which direction am I facing now?

South

I am facing West and turn 270° clockwise.

Which direction am I facing now?

South

I am facing North and turn 270° anticlockwise.

Which direction am I facing now?

East

#### The Four Intercardinal Points

We can be more specific if we use a further 4 (intercardinal) compass points.

These come halfway between the main points and are called:

North-East (NE),

South-East (SE),

South-West (SW)

and North-West (NW).

I am facing North-East (NE) and turn 90° anticlockwise.

Which direction am I facing now?

North-West

I am facing South-West and turn 180° clockwise.

Which direction am I facing now?

North-East

Between each of the 8 compass points, there are 45°. This is  $\frac{1}{8}$  of a turn.

I am facing North-West and turn 45° clockwise.

Which direction am I facing now?

North

I am facing East and turn 135° anticlockwise.

Which direction am I facing now?

North-West