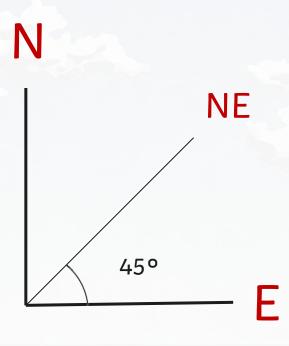

North-East

Between each of the 8 compass points, there are 45°. This is  $\frac{1}{8}$  of a turn.

I am facing North-West and turn 45° clockwise.

Which direction am I facing now?

North

I am facing East and turn 135° anticlockwise.