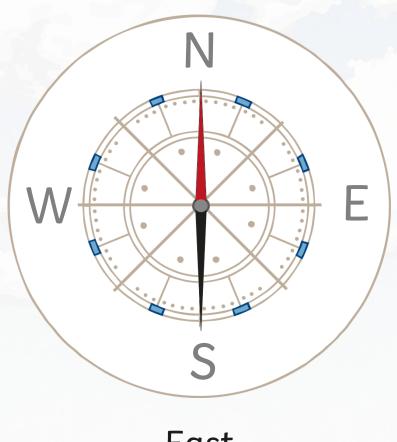

#### The Four Intercardinal Points

We can be more specific if we use a further 4 (intercardinal) compass points.

These come halfway between the main points and are called:

North-East (NE),

South-East (SE),

South-West (SW)

and North-West (NW).

I am facing North-East (NE) and turn 90° anticlockwise.

Which direction am I facing now?

North-West

I am facing South-West and turn 180° clockwise.

Which direction am I facing now?

North-East

Between each of the 8 compass points, there are 45°. This is  $\frac{1}{8}$  of a turn.

I am facing North-West and turn 45° clockwise.

Which direction am I facing now?

North

I am facing East and turn 135° anticlockwise.

Which direction am I facing now?

North-West