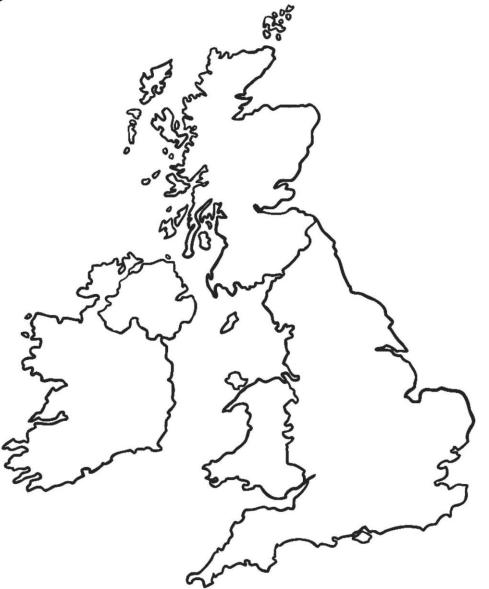

## Draw diagrams to show how you found out the answers to these questions:

- 1. Swindon is west of London. Portsmouth is south of Swindon. What direction is Portsmouth from London?
- 2. Lincoln is east of Chester. Blackpool is north of Chester. What direction is Blackpool from Lincoln?
- 3. Sheffield is south of Leeds. Harrogate is north of Sheffield. What direction is Harrogate from Leeds?
- 4. Cardiff is west of London. London is east of Bristol. What direction is Cardiff from Bristol?
- 5. Leeds is south of Newcastle. Hull is east of Leeds. What direction is Hull from Newcastle?