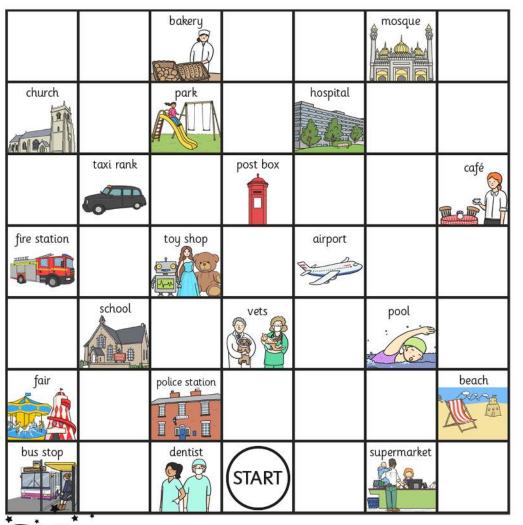

## Compass Directions

I can use the eight compass points to describe routes on a map.

1. From the start go north 4 squares and west 2 squares. Where are you now?

- 3. From there, go south 2 squares and south east 2 squares. Where are you now?
- 4. From there, go west 4 squares and south 1 square. Where are you now?
- 5. From there, go north west 1 square and west 1 square. Where are you now?
- 6. Start at the supermarket. How do you get to the church?
- 7. Direct someone from the pool to the park.
- 8. Write directions from somewhere on the map to another place.