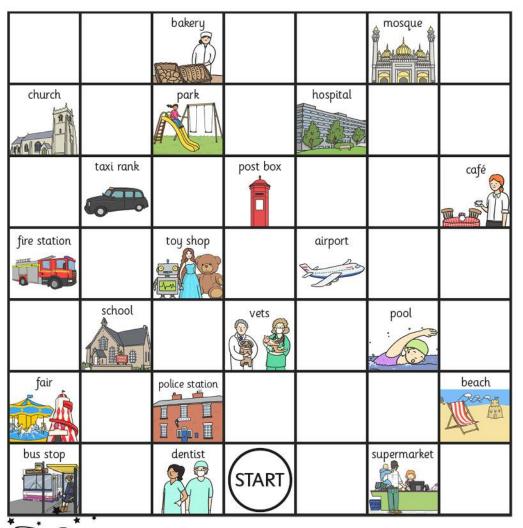

## Compass Directions

I can use the eight compass points to describe routes on a map.

- 3. From there, go south 2 squares. Where are you now?
- 4. From there, go west 4 squares. Where are you now?
- 5. From there, go south east 2 squares. Where are you now?
- 6. Start at the school. How do you get to the fair?
- 7. Direct someone from the fair to the hospital.
- 8. Write directions from somewhere on the map to another place.